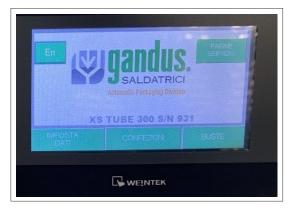

### DIGITAL TOUCH SCREEN CONTROL DISPLAY TO EASILY

PROGRAM ALL PRODUCTION SETTINGS AND PARAMETERS.

CHOICE OF LANGUAGE.

EASY SELECTION OF VALUES TO BE SET.

POSSIBILITY TO SAVE DIFFERENT WORK CONFIGURATIONS FOR IMMEDIATE ACCESS TO EVERY SINGLE JOB.