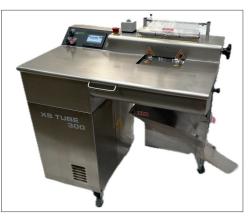

### VERSIONS

- Standard version
- STAINLESS STEEL VERSION
- Possibility of **synchronization** with other devices.