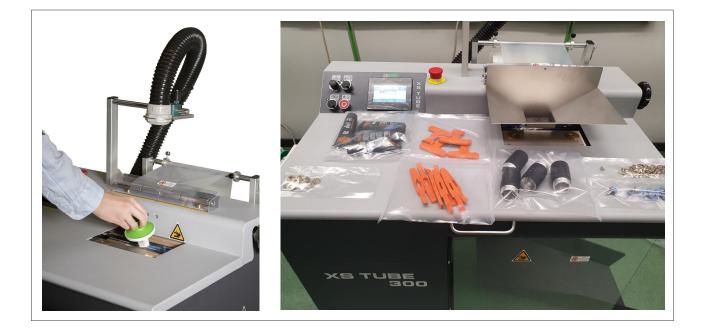

BAG FILLING AND SUBSEQUENT SEALING ARE CARRIED OUT IN MANUAL BY STARTING THE MACHINE CYCLE BY BUTTON, OR AUTOMATICALLY.

Rapid reel change, max 30 seconds.

ACTIVATION BAG CLOSURE IN MANUAL MODE FROM START PUNCH BUTTON WITH A MAGNETIC BASE TO ALLOW ITS PLACING IN THE MOST CORRECT POSITION.

### DIGITAL TOUCH SCREEN CONTROL DISPLAY TO EASILY

PROGRAM ALL PRODUCTION SETTINGS AND PARAMETERS.

CHOICE OF LANGUAGE.

EASY SELECTION OF VALUES TO BE SET.

POSSIBILITY TO SAVE DIFFERENT WORK CONFIGURATIONS FOR IMMEDIATE ACCESS TO EVERY SINGLE JOB.

### STANDARD EQUIPMENT

- CHECK THROUGH PLC AND FUNCTIONING DIAGNOSTIC ON COMMAND KEYBOARD

- SEALING BARS WITH MECHANICAL CLOSURE EQUIPPED WITH SAFETY DEVICE
- CONSTANTLY THROUGH PANEL ADJUSTABLE SEALING BARS PREHEATING
- OPENING SYSTEM FOR SMALL AND LIGHT BAGS
- IMMEDIATE CHANGE OF BAG LENGTH WITH CONTINUOUS ADJUSTMENT (FROM 50 TO 999 MM) FROM PANEL
- PRESELECTED BAG QUANTITY READER, WITH STOP WHEN THE PRESET NUMBER IS REACHED
- FUNCTION OF EMPY AND ON ONE SIDE OPEN BAGS PRODUCTION
- SELECTOR OF BAG GRIP JAWS INSERTION TO VARY THE INFEED MOUTH
- wheel puncher with 3 different drilling positions: rights, left, center.
- COUNTER
- INCLINED SLIDE
- MAGNETIC START BUTTON
- EQUIPPED WITH A PROTECTIVE PLEXIGLAS BARRIER

### FFS packaging machine from layflat tube Versatile, Ergonomic, Operator's friendly Stainless Steel version available

| <b>TECHNICAL FEATURES</b> | XS TUBE 300                                      | XS TUBE 500                                      |
|---------------------------|--------------------------------------------------|--------------------------------------------------|
| REEL WIDTH                | мм 80 - 300                                      | мм 100 - 500                                     |
|                           | mm 40 - 300 (upon request)                       | мм 60 - 500 (upon request)                       |
| BAGS LENGTH               | мм 25 - 999                                      | мм 25 - 999                                      |
| REEL MATERIAL             | PE TUBOLAR THICKNESS MM 0.06—0.13                | PE TUBOLAR THICKNESS MM 0.06—0.13                |
| External reel diameter    | мм 300                                           | мм 300                                           |
| INNER REEL DIAMETER       | мм 55/75                                         | мм 55/75                                         |
| Frame                     | PAINTED STEEL (INOX UPON REQUEST)                | PAINTED STEEL (INOX UPON REQUEST)                |
| SAFETY SENSORS            | OPTICAL                                          | OPTICAL                                          |
| Cycles/min                | UP TO A 14 ACC. TO BAG LENGTH AND OPTIO-<br>NALS | up to a 10 acc. to bag length and optio-<br>nals |
| Mouth opening adjustment  | FROM DIGITAL DISPLAY                             | FROM DIGITAL DISPLAY                             |
| BAS EXIT POSITION         | ADJUSTABLE                                       | ADJUSTABLE                                       |
| Control display           | TOUCH SCREEN                                     | TOUCH SCREEN                                     |
| Max reel weight           | KG 15                                            | Kg 15                                            |
| ELECTRICAL POWER          | 230 V single phase + earth                       | 230 V single phase + earth                       |
| PNEUMATIC                 | 0.5÷0,8 MPa (5÷8 bar) non lubricated air         | 0.5÷0,8 MPa (5÷8 bar) non lubricated air         |
| Air consumption           | ~0,0017 M <sup>3</sup> /CICLO                    | 0,0042m³/ciclo                                   |
| Power                     | Kw 2,5 WITHOUT ACCESSORIES                       | Kw 2,5 without accessories                       |
| DIMENSIONS                | мм 860 х 1000 х 1000                             | мм 890 х 1510 х 1190                             |
| WEIGHT                    | Kg 130                                           | Kg 150                                           |