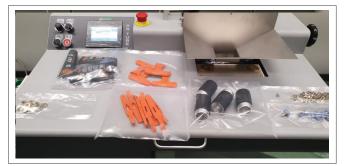

### STANDARD EQUIPMENT

- CHECK THROUGH PLC AND FUNCTIONING DIAGNOSTIC ON COMMAND KEYBOARD

- SEALING BARS WITH MECHANICAL CLOSURE EQUIPPED WITH SAFETY DEVICE
- CONSTANTLY THROUGH PANEL ADJUSTABLE SEALING BARS PREHEATING
- OPENING SYSTEM FOR SMALL AND LIGHT BAGS
- IMMEDIATE CHANGE OF BAG LENGTH WITH CONTINUOUS ADJUSTMENT (FROM 50 TO 999 MM) FROM PANEL
- PRESELECTED BAG QUANTITY READER, WITH STOP WHEN THE PRESET NUMBER IS REACHED
- FUNCTION OF EMPY AND ON ONE SIDE OPEN BAGS PRODUCTION
- SELECTOR OF BAG GRIP JAWS INSERTION TO VARY THE INFEED MOUTH
- wheel puncher with 3 different drilling positions: rights, left, center.
- COUNTER
- INCLINED SLIDE
- MAGNETIC START BUTTON
- EQUIPPED WITH A PROTECTIVE PLEXIGLAS BARRIER

### Accessories

IN ADDITION TO THE STANDARD EQUIPMENT, A WIDE AND COMPLETE RANGE OF ACCESSORIES ARE AVAILABLE ON REQUEST, TO ALLOW THE UTMOST CUSTOMIZATION OF THE MACHINE.