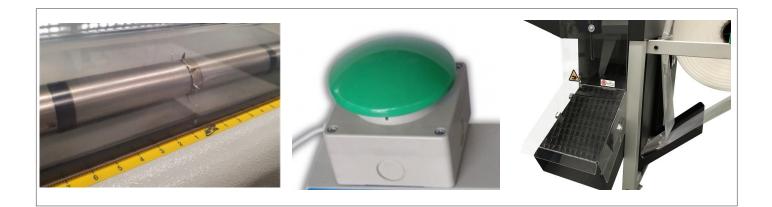

BAG FILLING AND SUBSEQUENT SEALING ARE CARRIED OUT IN MANUAL BY STARTING THE MACHINE CYCLE BY BUTTON, OR AUTOMATICALLY.

Rapid reel change, max 30 seconds.

ACTIVATION BAG CLOSURE IN MANUAL MODE FROM START PUNCH BUTTON WITH A MAGNETIC BASE TO ALLOW ITS PLACING IN THE MOST CORRECT POSITION.

### STANDARD EQUIPMENT

- CHECK THROUGH PLC AND FUNCTIONING DIAGNOSTIC ON COMMAND KEYBOARD

- SEALING BARS WITH MECHANICAL CLOSURE EQUIPPED WITH SAFETY DEVICE
- CONSTANTLY THROUGH PANEL ADJUSTABLE SEALING BARS PREHEATING
- OPENING SYSTEM FOR SMALL AND LIGHT BAGS
- IMMEDIATE CHANGE OF BAG LENGTH WITH CONTINUOUS ADJUSTMENT (FROM 50 TO 999 MM) FROM PANEL
- PRESELECTED BAG QUANTITY READER, WITH STOP WHEN THE PRESET NUMBER IS REACHED
- FUNCTION OF EMPY AND ON ONE SIDE OPEN BAGS PRODUCTION
- SELECTOR OF BAG GRIP JAWS INSERTION TO VARY THE INFEED MOUTH
- wheel puncher with 3 different drilling positions: rights, left, center.
- COUNTER
- INCLINED SLIDE
- MAGNETIC START BUTTON
- EQUIPPED WITH A PROTECTIVE PLEXIGLAS BARRIER