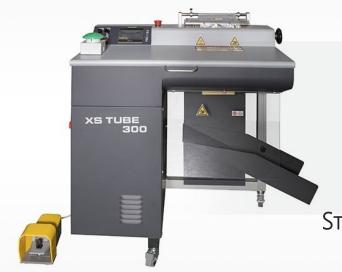

FFS packaging machine from layflat tube Versatile Ergonomic Operator's friendly Stainless Steel version available

TUBULAR PACKAGING MACHINE, DESIGNED AND MANUFACTURED FOR ALL TYPES OF NEUTRAL OR PRINTED POLYETHYLENE FILMS, ALSO WITH ANTISTATIC TREATMENT.

CUSTOMIZATION AT THE HIGHEST LEVELS.

FFS packaging machine from layflat tube Versatile, Ergonomic, Operator's friendly Stainless Steel version available

FFS packaging machine from layflat tube Versatile, Ergonomic, Operator's friendly Stainless Steel version available